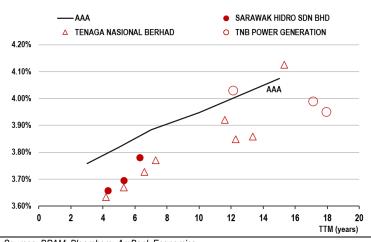

Malaysia Corporate Bonds: Corporate bond trading latched onto positive sentiment from the MGS rally. Higher-grade papers, AAA and AA, were in demand.

**Malaysia Corporate Bonds View** Late last week, AAA power bonds Tenaga 06/29 were traded at 3.64% (-6 bps) and TNB Power Gen 03/43 (AAA) at 3.95% (-3 bps). TNB Power Gen 06/37 was last at 4.03%, and Tenaga 10/40 at 4.03%, as well as Tenaga 11/36 at 3.92%, offer trading opportunities. Bloomberg Intelligence says Malaysia's cost pass-through policy ensures Tenaga's profit margins are above regional peers, where they have averaged 15.9% over the past five years.

Sources: BPAM, AmBank Economics

Exhibit 2: CFTC Dollar Insti. Net Fut. Positioning vs. DXY

Sources: Bloomberg, AmBank Economics

Exhibit 4: MGS yield curve changes (1w)\*

Sources: BNM, BPAM, Bloomberg, AmBank Economics Using the MGIY ticker on Bloomberg