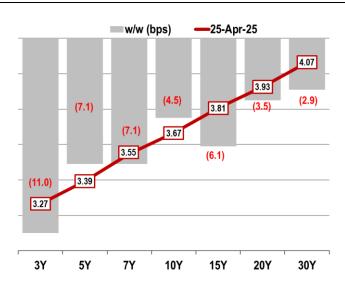

Malaysia Government Bonds: Benchmark MGS and GII papers fell 3-9 bps w/w, led by the front and bellies of the curve. Firm UST and recent weak GDP and CPI played on market sentiment. IRS levels rose w/w but were down 12-20 bps m/m, suggesting expectations of BNM easing of monetary policy in the medium—to longer-term horizon.

#### Weekly MGS Yields (%)

| MGS<br>Yields | 25-Apr-25 | 18- Apr -25 | w/w<br>(bps) |  |
|---------------|-----------|-------------|--------------|--|
| 3-year        | 3.27      | 3.38        | (11)         |  |
| 5-year        | 3.39      | 3.46        | (7)          |  |
| 7-year        | 3.55      | 3.62        | (7)          |  |
| 10-year       | 3.67      | 3.71        | (4)          |  |
| 15-year       | 3.81      | 3.87        | (6)          |  |
| 20-year       | 3.93      | 3.96        | (3)          |  |
| 30-year       | 4.07      | 4.09        | (3)          |  |
|               |           |             |              |  |

Exhibit 1: BNM BBG MIPR 1Y Ahead (%)

Sources: Bloomberg, AmBank Economics

Exhibit 3: MSCI AC Asia Ex-JP Currency Index

Sources: Bloomberg, AmBank Economics

Exhibit 5: Credit Spreads vs. MGS (5Y tenor) (bps)

Sources: BPAM, AmBank Economics

Exhibit 2: CFTC Dollar Insti. Net Fut. Positioning vs. DXY

Sources: Bloomberg, AmBank Economics

Exhibit 4: MGS yield curve changes (1w)\*

Sources: BNM, BPAM, Bloomberg, AmBank Economics Using the MGIY ticker on Bloomberg