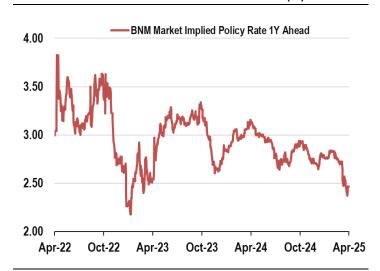

Exhibit 1: BNM BBG MIPR 1Y Ahead (%)

Sources: Bloomberg, AmBank Economics

Exhibit 3: MSCI AC Asia Ex-JP Currency Index

Sources: Bloomberg, AmBank Economics

Exhibit 5: Credit Spreads vs. MGS (5Y tenor) (bps)