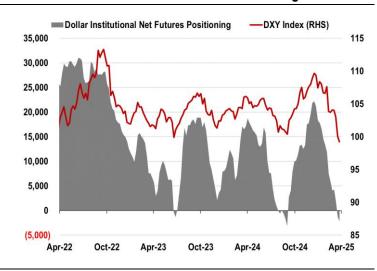

Global FX: The DXY index was +0.2% w/w, paring down m/m loss of 5%.

**USD/MYR:** MYR was up 0.9% w/w while USD sustained below 100.

#### **Forex**

**DXY Index**: As we mentioned, the volatility on FX markets subsided last week on hopes for ease in global (especially US vs China) trade tensions. The US said current high tariffs are not sustainable. The DXY index posted a modest 0.2% increase w/w, paring down m/m loss of over 4%. Even though trade concerns subsided last week, we have more US macro data to monitor this week, coming ahead of the 8 May FOMC meeting. Fed officials are on blackout and won't be available to provide fresh signalling. Consensus expectation for April NFP is +130k against +288k in March.

Exhibit 1: BNM BBG MIPR 1Y Ahead (%)

Sources: Bloomberg, AmBank Economics

Exhibit 3: MSCI AC Asia Ex-JP Currency Index

Sources: Bloomberg, AmBank Economics

Exhibit 5: Credit Spreads vs. MGS (5Y tenor) (bps)

Sources: BPAM, AmBank Economics

Exhibit 2: CFTC Dollar Insti. Net Fut. Positioning vs. DXY

Sources: Bloomberg, AmBank Economics

Exhibit 4: MGS yield curve changes (1w)\*

Sources: BNM, BPAM, Bloomberg, AmBank Economics Using the MGIY ticker on Bloomberg