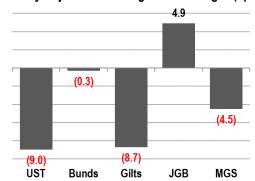

#### Weekly Major 10Y Sovereign Yield Changes (bps)

#### Weekly Major Bond Yields (%)

| Major<br>Bond Yields | 25-Apr-25 | 18- Apr -25 | w/w<br>(bps) |
|----------------------|-----------|-------------|--------------|
| 2-year UST           | 3.75      | 3.80        | (5)          |
| 10-year UST          | 4.24      | 4.32        | (9)          |
| 2-year Bund          | 1.72      | 1.69        | 3            |
| 10-year Bund         | 2.47      | 2.47        | (0)          |
| 2-year Gilt          | 3.86      | 3.92        | (6)          |
| 10-year Gilt         | 4.48      | 4.57        | (9)          |
| 2-year JGB           | 0.69      | 0.65        | 5            |
| 10-year JGB          | 1.34      | 1.29        | 5            |
| 2-year AGB           | 3.28      | 3.29        | (1)          |
| 10-year AGB          | 4.24      | 4.28        | (5)          |