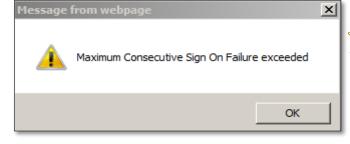

#### **Other**

- Unsuccessful Login
- Enable User
- <u>Reset Password</u>

After 3 consecutive times of incorrect password attempts, the message *Maximum Consecutive Sign On Failure exceeded* will pop out.