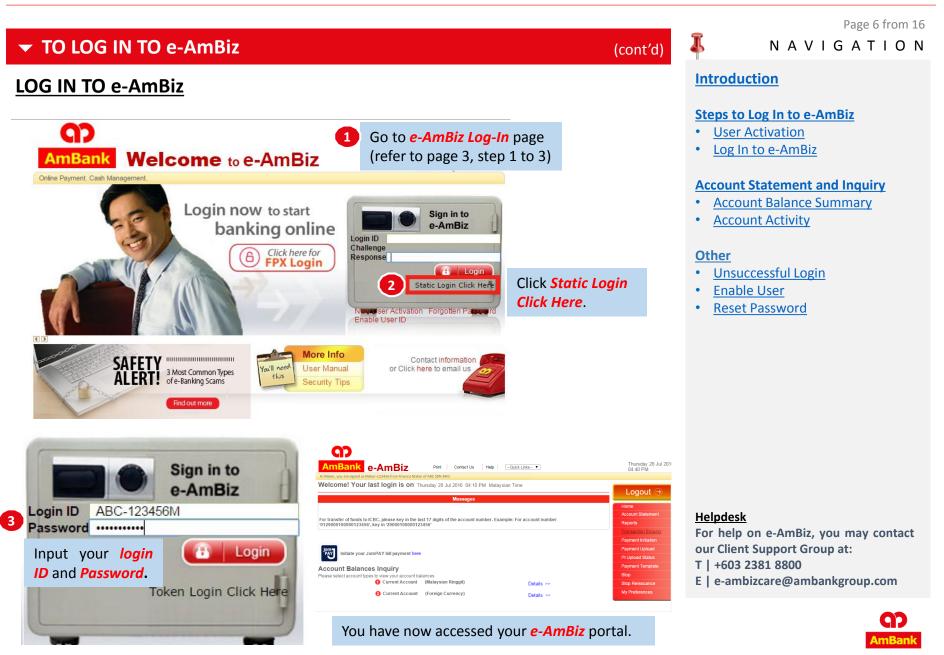

#### Steps to Log In to e-AmBiz

- <u>User Activation</u>
- Log In to e-AmBiz

#### **Account Statement and Inquiry**

- <u>Account Balance Summary</u>
- <u>Account Activity</u>

## <u>Other</u>

- Unsuccessful Login
- Enable User
- <u>Reset Password</u>