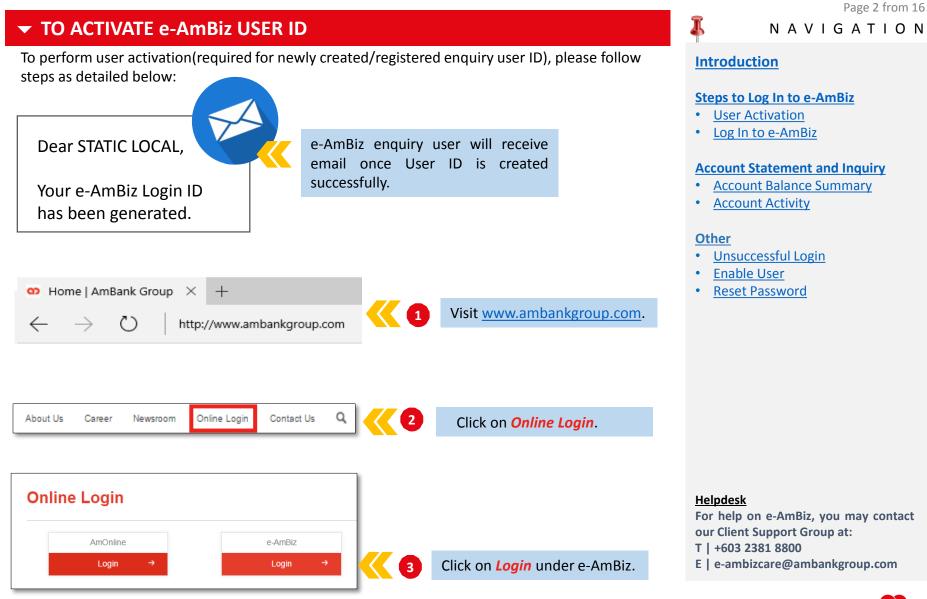

e-AmBiz is your Online Banking facility that keeps you up to date on your company's account status. It also gives you the control you need to manage your day-to-day transactions 24/7, regardless of where you are. e-AmBiz allows you to:

- Check balances and account activity
- Make payments via GIRO, RENTAS, SWIFT, IFT or Cheques (for transactional users)
- Make transfers to AmBank accounts (for transactional users)
- Create payment template for ready transaction (for transactional users)



## **Introduction**

I

#### Steps to Log In to e-AmBiz

- <u>User Activation</u>
- Log In to e-AmBiz

#### **Account Statement and Inquiry**

- <u>Account Balance Summary</u>
- <u>Account Activity</u>

## <u>Other</u>

- Unsuccessful Login
- Enable User
- <u>Reset Password</u>

#### <u>Helpdesk</u>





Your Bank, Malaysia's Bank, AmBank,

# ▼ TO ACTIVATE e-AmBiz USER PROFILE

## (cont'd)

Page 3 from 16

#### က AmBank Welcome to e-AmBiz Wednesday 20 Jul 2016 Online Payment. Cash Login now to start Sign in to e-AmBiz banking online Click here for FPX Login Challeng 6 Response TIPS! 12 Login Static Login Click Here n Eorgotten Passa ore Info FREE IBG via e-AmBi formation mail us Valid until 31 March 2 You'll nee ntact our Channels Support Group for more in this T +603 2381 88 Security Ti e-ambizcare@ambankgroup.c compatible with Internet F banking Terms & Conditions | Privacy Policy | Securi © AmBank Group. All Rights reserve No part of this work may be reproduced or transmitted in any form or by any mear

If this page doesn't appear, please turn off Pop-up Blocker. Go to Internet Explor