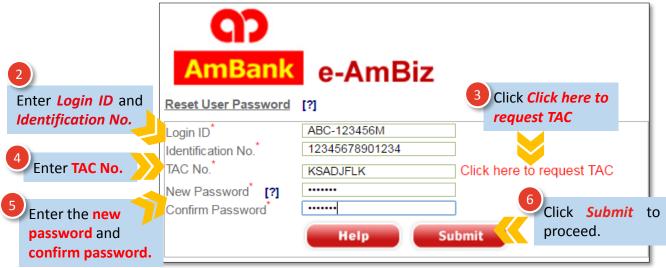

# ▼ RESET PASSWORD

# **RESET PASSWORD**

| Successful - Windows Internet Ex |  |
|----------------------------------|--|
| Password Reset Successfully.     |  |
|                                  |  |

(cont'd)

of

Page 16 from 16