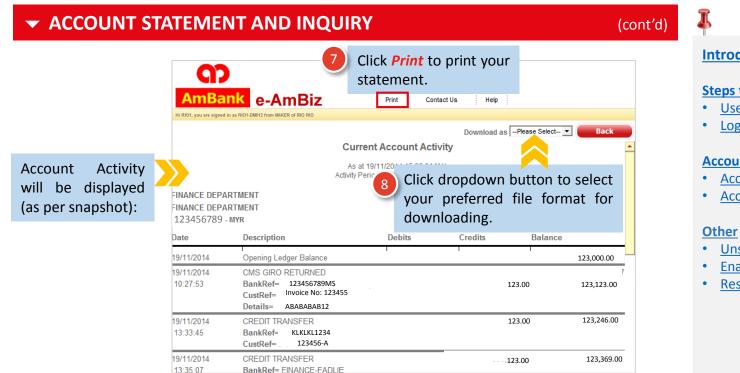

|
| 16 | Total Other Float:   | <ul> <li>Total of Outstation Cheques, Money Orders and Postal Orders deposited.</li> <li>Total OC Float = OC Float 1 + OC Float 2 + OC Float 3 + OC Float &gt; 3</li> </ul>                                                                                                                                              |

(cont'd)

Page 9 from 16

ΝΑΥΙGΑΤΙΟΝ

## **Introduction**

I

#### Steps to Log In to e-AmBiz

- User Activation
- Log In to e-AmBiz

#### **Account Statement and Inquiry**

- <u>Account Balance Summary</u>
- <u>Account Activity</u>

#### **Other**

- Unsuccessful Login
- Enable User
- <u>Reset Password</u>

## <u>Helpdesk</u>







Below table shows the definitions for the terms round in your account activity :

| NO | ITEMS        | DEFINITIONS                                      |
|----|--------------|--------------------------------------------------|
| 1  | Date:        | Transaction Date.                                |
| 2  | Description: | Type of transaction.                             |
| 3  | BankRef:     | Bank's reference number for the transaction.     |
| 4  | CustRef:     | Customer's reference number for the transaction. |
| 5  | ChqNo.:      | Cheque Number.                                   |
| 6  | Debits:      | Payment out from this account.                   |
| 7  | Credits:     | Deposits coming in to this account.              |
| 8  | Balance:     | Ledger Balance.