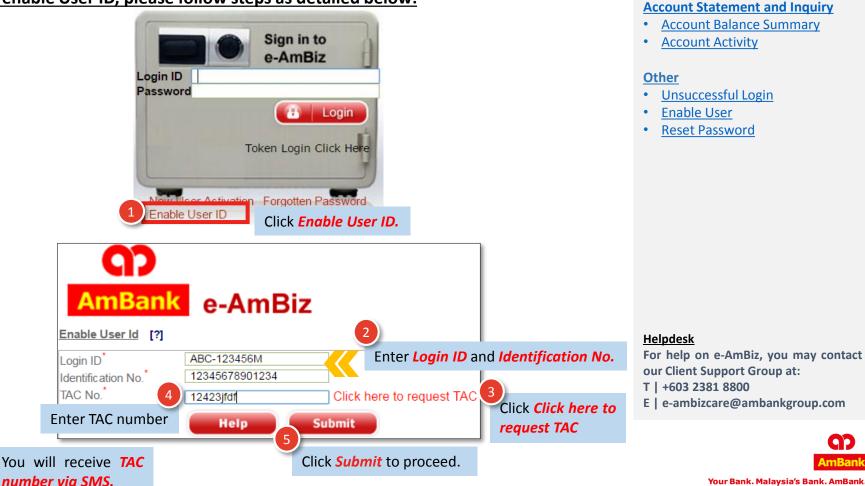

# **ENABLE USER**

- To enable inactive user ID under these circumstances:
- The user still remembers the password
- The user has not logged in to e-AmBiz for more than 60 days.
- The user has attempted to login unsuccessfully, for more than 3 consecutive times

## To enable User ID, please follow steps as detailed below:

Page 13 from 16

NAVIGATION

I

Introduction

User Activation

Log In to e-AmBiz

**Steps to Log In to e-AmBiz** 

# ▼ ENABLE USER

You will received message of Login ID Enabled Successfully.

Dear ABC-123456M,

You have successfully enabled your e-AmBiz Login ID. You will receive email once user details has been successfully affirmed.