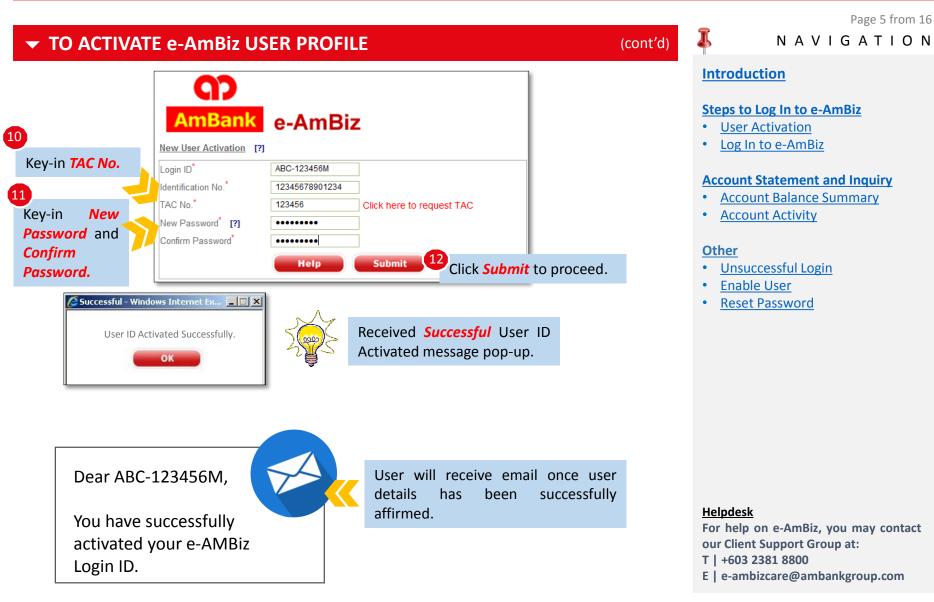

up. All Rights reserve No part of this work may be reproduced or transmitted in any form or by any mear

If this page doesn't appear, please turn off Pop-up Blocker. Go to Internet Explorer Menu Bar and click Tools. Then go to Pop-up Blocker and click "Turn off Pop-up Blocker".

# <sup>S</sup>Click on the *Security Tips* to review the guide to:

- Steps to Authenticate Website
- Easy Ways Protecting Yourself
- Email Security Tips
- How do we Safeguard e-AmBiz User

## **Introduction**

#### Steps to Log In to e-AmBiz

- User Activation
- Log In to e-AmBiz

#### **Account Statement and Inquiry**

- <u>Account Balance Summary</u>
- <u>Account Activity</u>

#### <u>Other</u>

- Unsuccessful Login
- Enable User
- <u>Reset Password</u>



## Click New User Activation

#### <u>Helpdesk</u>









# e-AmBiz Statement Enquiry User Guide



#### Your Bank. Malaysia's Bank. AmBank."

# e-AmBiz Statement Enquiry User Guide





|                                                                                                                                                             |                                                            |                                                                                   | Page 8 from 16                                                                                                                          |
|-------------------------------------------------------------------------------------------------------------------------------------------------------------|------------------------------------------------------------|----