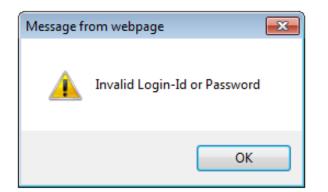

## **UNSUCCESSFUL LOGIN**

Invalid Login-Id or Password message pops out when you enter a wrong password or ID.

You can login up to 3 consecutive times.