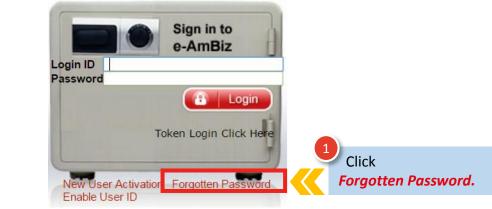

# RESET PASSWORD

To reset the password in the event of login failure, under these circumstances:

User remembers user ID but not the password

It is recommended that the password is reset or changed every 30 to 60 days for security purpose.

## To Reset password, please follow steps as detailed below: