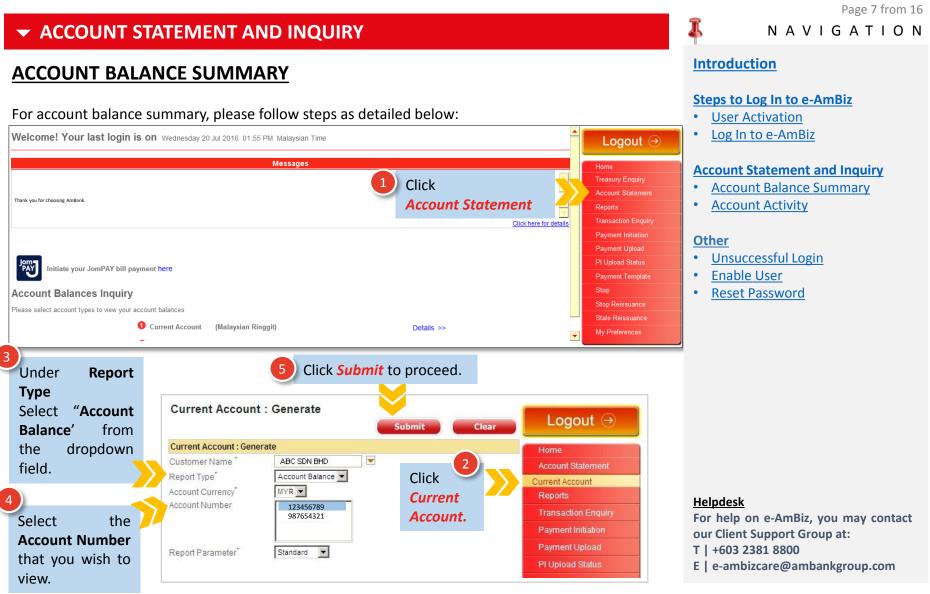

#### **Account Statement and Inquiry**

- <u>Account Balance Summary</u>
- <u>Account Activity</u>