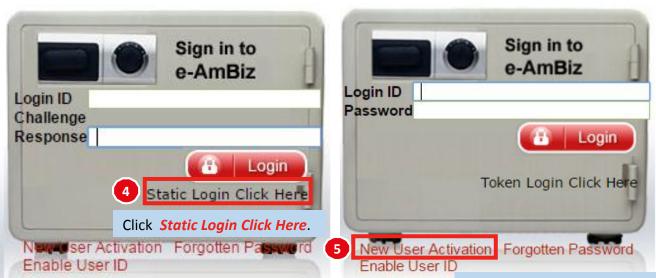

# ▼ TO ACTIVATE e-AmBiz USER PROFILE

## (cont'd)

Page 3 from 16

## Click New User Activation