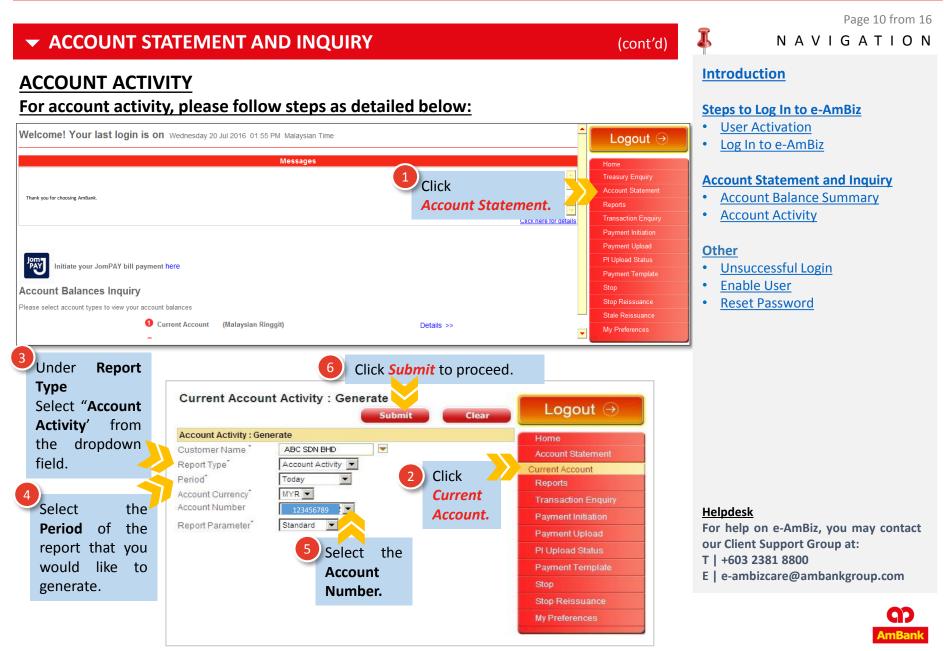

#### **Account Statement and Inquiry**

- <u>Account Balance Summary</u>
- <u>Account Activity</u>