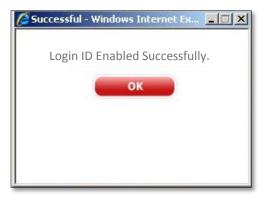

# ▼ ENABLE USER

You will received message of Login ID Enabled Successfully.

Dear ABC-123456M,

You have successfully enabled your e-AmBiz Login ID. You will receive email once user details has been successfully affirmed.