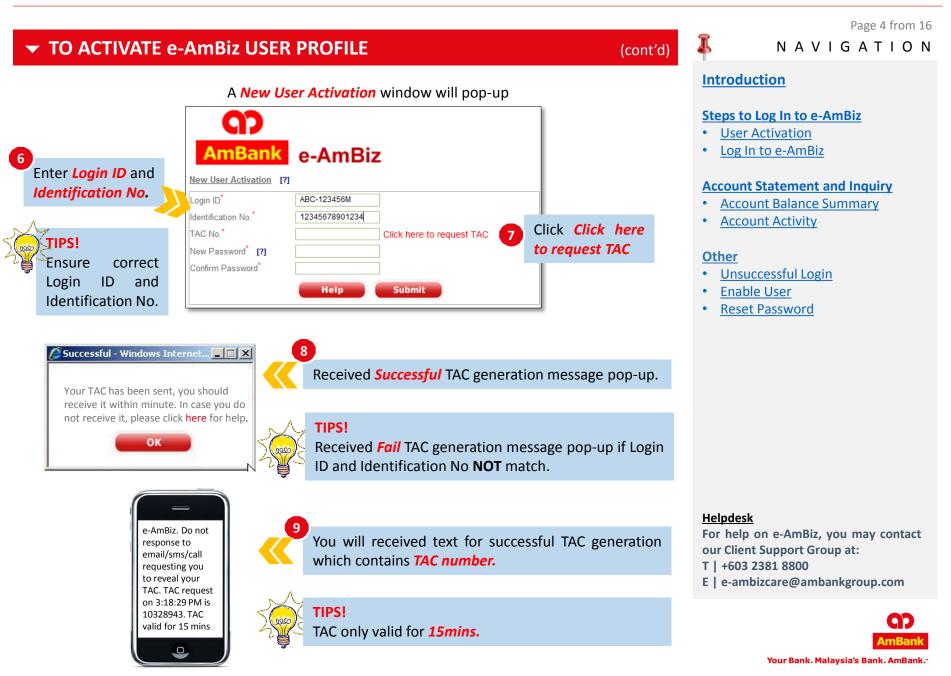

roup. All Rights reserve No part of this work may be reproduced or transmitted in any form or by any mear

If this page doesn't appear, please turn off Pop-up Blocker. Go to Internet Explorer Menu Bar and click Tools. Then go to Pop-up Blocker and click "Turn off Pop-up Blocker".

# <sup>S</sup>Click on the *Security Tips* to review the guide to:

- Steps to Authenticate Website
- Easy Ways Protecting Yourself
- Email Security Tips
- How do we Safeguard e-AmBiz User

## **Introduction**

#### Steps to Log In to e-AmBiz

- User Activation
- Log In to e-AmBiz

#### **Account Statement and Inquiry**

- <u>Account Balance Summary</u>
- <u>Account Activity</u>

#### <u>Other</u>

- Unsuccessful Login
- Enable User
- <u>Reset Password</u>



## Click New User Activation

#### <u>Helpdesk</u>









# e-AmBiz Statement Enquiry User Guide



#### Your Bank. Malaysia's Bank. AmBank."

# e-AmBiz Statement Enquiry User Guide





|                                                                                                                                                             |                                                            |                                                                                   | Page 8 from 16                                                                                                                          |
|-------------------------------------------------------------------------------------------------------------------------------------------------------------|------------------------------------------------------------|--